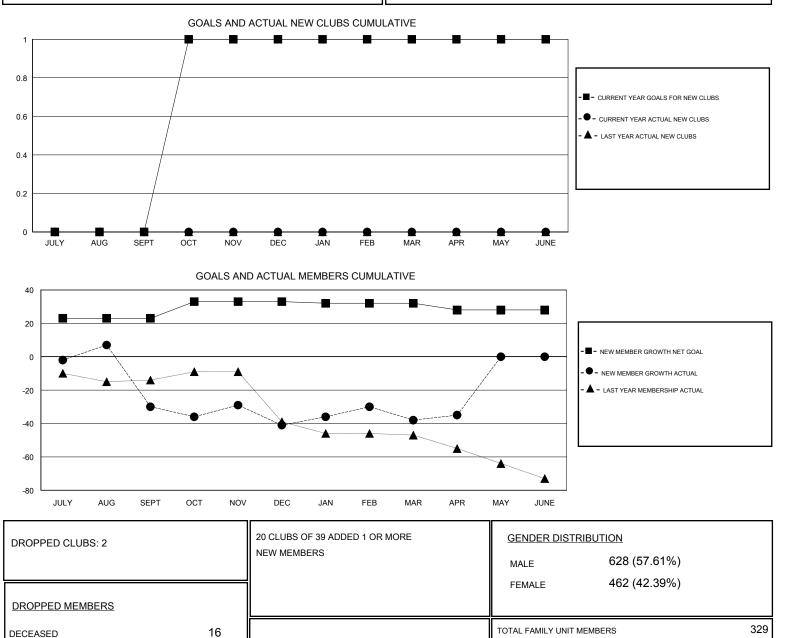

## HAL GRIEFIN

| GMT: HAL GRIF         | FIN           | L         | OCATION LOUISIAN | <u>\</u>                         |                                                                |                                                              | GMT CA                                             |
|-----------------------|---------------|-----------|------------------|----------------------------------|----------------------------------------------------------------|--------------------------------------------------------------|----------------------------------------------------|
| Clubs                 |               |           |                  | Members<br>RESULTS FOR 2016-2017 |                                                                |                                                              |                                                    |
| RESULTS FOR 2016-2017 |               |           |                  |                                  |                                                                |                                                              |                                                    |
| QUARTER               | NEW CLUB GOAL | NEW CLUBS | DROPPED CLUBS    | QUARTER                          | NEW MEMBER GROWTH<br>NET GOAL (not reinstated<br>or transfers) | NEW MEMBER<br>GROWTH ACTUAL (not<br>reinstated or transfers) | DROPPED<br>MEMBERS ACTUAL<br>(including transfers) |
| JULY/AUG/SEPT         | 0             | 0         | 1                | JULY/AUG/SEPT                    | 23                                                             | 35                                                           | 65                                                 |
| OCT/NOV/DEC           | 1             | 0         | 1                | OCT/NOV/DEC                      | 10                                                             | 23                                                           | 34                                                 |
| JAN/FEB/MAR           | 0             | 0         | 0                | JAN/FEB/MAR                      | -1                                                             | 25                                                           | 22                                                 |
| APR/MAY/JUNE          | 0             | 0         | 0                | APR/MAY/JUNE                     | -4                                                             | 18                                                           | 15                                                 |

CLICK HERE FOR CUMULATIVE

MEMBERSHIP DATA

30

90

136

CLUB CANCELLED

OTHER

TOTAL MBR0181 FAMILY MEMBERS PAYING HALF